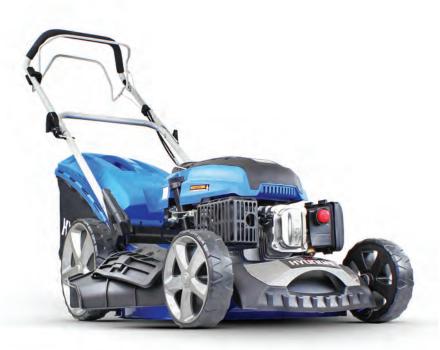

## 510mm PETROL LAWNMOWER

The HYUNDAI HYM510SP lawnmower is a self-propelled mower powered by a HYUNDAI 196cc OHV 4-stroke Euro 5 low emission, low maintenance and extremely economical petrol engine. With tool-free assembly, you can be up and running in minutes.

## **Specification**

| •                      |                                                            |
|------------------------|------------------------------------------------------------|
| Model                  | HYM510SP                                                   |
| Engine Size            | 196cc                                                      |
| Engine Type            | 4-Stroke OHV Single Cylinder                               |
| Rated Power            | 4.2kW                                                      |
| Drive                  | Self Propelled                                             |
| Starting System        | Recoil                                                     |
| Cutting Height         | 25mm-75mm (6 Heights)                                      |
| Cutting Width          | 510mm / 51cm                                               |
| <b>Cutting Options</b> | Rear Discharge, Side Discharge, Mulching and Cut & Collect |
| Grass Collector        | 70L                                                        |
| Deck Material          | Steel                                                      |
| Dimensions             | 1580 x 550 x 1050mm                                        |
| Net Weight             | 37ka                                                       |