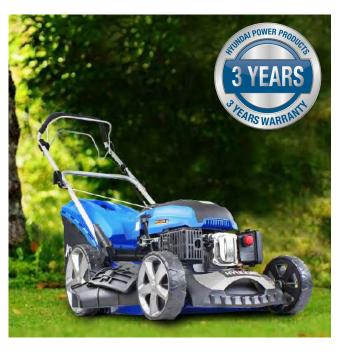

## **HYUNDAI HYM510SP**

## 510mm PETROL LAWNMOWER

The HYUNDAI HYM510SP lawnmower is a self-propelled mower powered by a HYUNDAI 196cc OHV 4-stroke Euro 5 low emission, low maintenance and extremely economical petrol engine. With tool-free assembly, you can be up and running in minutes.

## **Specification**

| •                      |                                                            |
|------------------------|------------------------------------------------------------|
| Model                  | HYM510SP                                                   |
| Engine Size            | 196cc                                                      |
| Engine Type            | 4-Stroke OHV Single Cylinder                               |
| Rated Power            | 4.2kW                                                      |
| Drive                  | Self Propelled                                             |
| Starting System        | Recoil                                                     |
| Cutting Height         | 25mm-75mm (6 Heights)                                      |
| Cutting Width          | 510mm / 51cm                                               |
| <b>Cutting Options</b> | Rear Discharge, Side Discharge, Mulching and Cut & Collect |
| Grass Collector        | 70L                                                        |
| Deck Material          | Steel                                                      |
| Dimensions             | 1580 x 550 x 1050mm                                        |
| Net Weight             | 37ka                                                       |